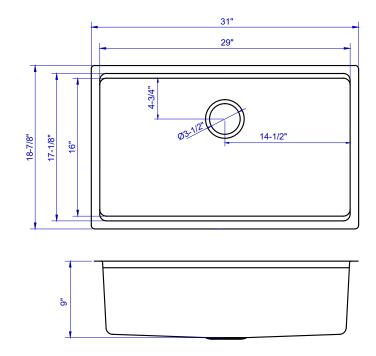

#### **FEATURES**

Material: STAINLESS STEEL 304

Thickness :18 GaugeOverall size : 31" x 18-7/8"

Bowl size : 29" x 16"Bowl depth : 9"

• Drain diameter: 3-1/2"

Meets ASME/ANSI A112.19.3M

cUPC/IAPMO listed